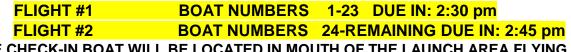

field.

THE CHECK-IN BOAT WILL BE LOCATED IN MOUTH OF THE LAUNCH AREA FLYING THE AMERICAN FLAG. If You Have To Leave Early, For Any Reason, Leave The Ball At The Trailer In The "LEFT EARLY" Can OTHERWISE YOU ARE CHECKED IN WHEN YOU GIVE YOUR BALL TO THE CK IN BOAT.